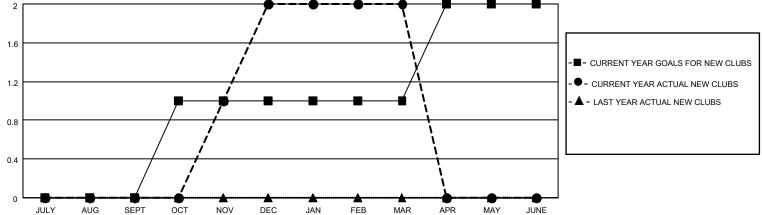

## GOALS AND ACTUAL NEW CLUBS CUMULATIVE

## MONTHLY MEMBERSHIP PROGRESS REPORT

LOCATION GEORGIA District 18 O Results as of: 3/31/2021

| Clubs         |               |             |               | Members               |                        |                         |                                                    |  |
|---------------|---------------|-------------|---------------|-----------------------|------------------------|-------------------------|----------------------------------------------------|--|
|               | RESULTS FOR   | R 2020-2021 |               | RESULTS FOR 2020-2021 |                        |                         |                                                    |  |
| QUARTER       | NEW CLUB GOAL | NEW CLUBS   | DROPPED CLUBS | QUARTER MEMI          | BER GROWTH NET<br>GOAL | MEMBER GROWTH<br>ACTUAL | DROPPED<br>MEMBERS ACTUAL<br>(including transfers) |  |
| JULY/AUG/SEPT | 0             | 0           | 1             | JULY/AUG/SEPT         | 25                     | 4                       | 22                                                 |  |
| OCT/NOV/DEC   | 1             | 2           | 0             | OCT/NOV/DEC           | 80                     | 61                      | 29                                                 |  |
| JAN/FEB/MAR   | 0             | 0           | 2             | JAN/FEB/MAR           | 100                    | 17                      | 42                                                 |  |
| APR/MAY/JUNE  | 1             | 0           | 0             | APR/MAY/JUNE          | 90                     | 0                       | 0                                                  |  |