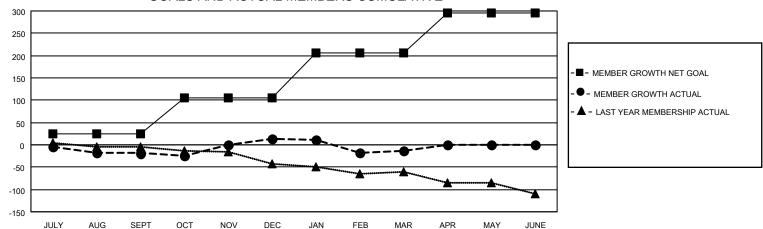

## GOALS AND ACTUAL MEMBERS CUMULATIVE

| DROPPED CLUBS: 3           |    | 12 CLUBS OF 50 ADDED 1 OR MORE | GENDER DISTRIBUTION        |              |     |
|----------------------------|----|--------------------------------|----------------------------|--------------|-----|
|                            |    | NEW MEMBERS                    | MALE                       | 688 (68.25%) |     |
|                            |    |                                | FEMALE                     | 320 (31.75%) |     |
| DROPPED MEMBERS            |    |                                |                            |              |     |
| DECEASED                   | 18 | CLICK HERE FOR CUMULATIVE      | TOTAL FAMILY UNIT MEMBERS  |              | 136 |
| CLUB CANCELLED 31 OTHER 44 |    | MEMBERSHIP DATA                | FAMILY MEMBERS PAYING HALF |              | 00  |
|                            |    |                                |                            |              | 69  |
| TOTAL                      | 93 |                                | DOLO                       |              |     |

## MONTHLY MEMBERSHIP PROGRESS REPORT

LOCATION GEORGIA District 18 O Results as of: 3/31/2021

| Clubs         |               |             |               | Members               |                        |                         |                                                    |  |
|---------------|---------------|-------------|---------------|-----------------------|------------------------|-------------------------|----------------------------------------------------|--|
|               | RESULTS FOR   | R 2020-2021 |               | RESULTS FOR 2020-2021 |                        |                         |                                                    |  |
| QUARTER       | NEW CLUB GOAL | NEW CLUBS   | DROPPED CLUBS | QUARTER MEMI          | BER GROWTH NET<br>GOAL | MEMBER GROWTH<br>ACTUAL | DROPPED<br>MEMBERS ACTUAL<br>(including transfers) |  |
| JULY/AUG/SEPT | 0             | 0           | 1             | JULY/AUG/SEPT         | 25                     | 4                       | 22                                                 |  |
| OCT/NOV/DEC   | 1             | 2           | 0             | OCT/NOV/DEC           | 80                     | 61                      | 29                                                 |  |
| JAN/FEB/MAR   | 0             | 0           | 2             | JAN/FEB/MAR           | 100                    | 17                      | 42                                                 |  |
| APR/MAY/JUNE  | 1             | 0           | 0             | APR/MAY/JUNE          | 90                     | 0                       | 0                                                  |  |